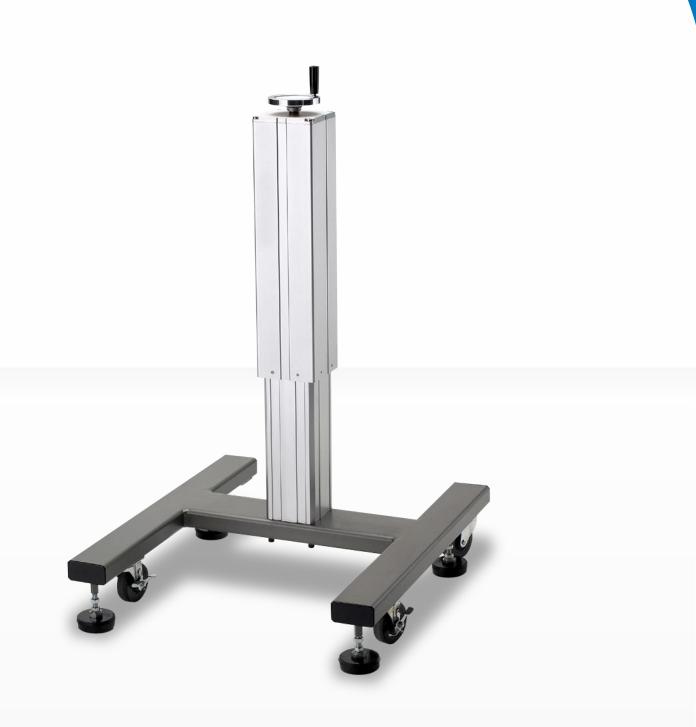

#### STYLE H. **ADJUSTABLE STANDS** Solid Models Available Online

This module stand is designed so that equipment can be easily mounted onto it and is ideal for many applications.

A totally enclosed telescoping stand is rigidly constructed so there are no exposed mechanisms. Our stands have a load capacity of up to 1000 lbs and its cantilever design allows for cantilever thrust load capability.

The stand column is made from clear anodized aluminum with a steel weldment base. The steel weldment hast leveling screws and castors for easy setup. The column comes with mounting holes to mount equipment onto it. An optional motorized version is also available, along with an encoder hand wheel for setting heights to repeated distances. Optional mounting plates along with XY axes can be added on to fit your configuration.

#### SPECIFICATIONS

- · Adjusting screw with hand crank for height adjustments from 800mm/31.5" to 1200mm /47.2"
- Surface clear anodized aluminium
- Load capacity up to 1000 lb