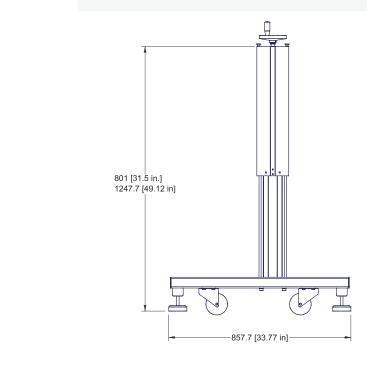

#### SPECIFICATIONS

- · Adjusting screw with hand crank for height adjustments from 800mm/31.5" to 1200mm /47.2"
- Surface clear anodized aluminium
- Load capacity up to 1000 lb