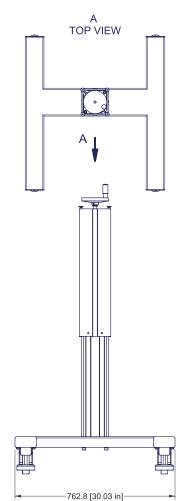

#### SPECIFICATIONS

- · Adjusting screw with hand crank for height adjustments from 800mm/31.5" to 1200mm /47.2"
- Surface clear anodized aluminium
- Load capacity up to 1000 lb