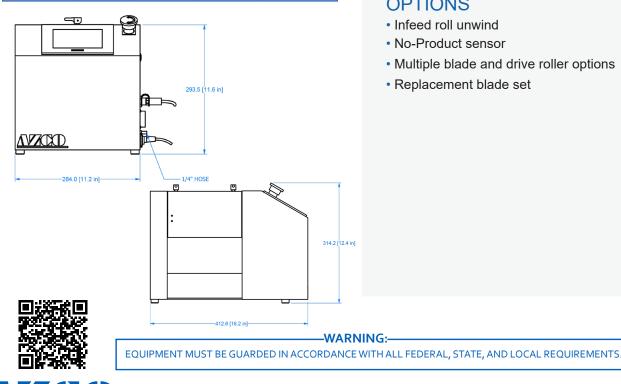

| MODEL | UNIT | А     | В     | С     |
|-------|------|-------|-------|-------|
| SM4   | mm   | 413   | 294   | 284   |
|       | in   | 16.26 | 11.57 | 11.18 |
| SM6   | mm   | 462   | 294   | 285   |
|       | in   | 18.19 | 11.57 | 11.22 |

### **OPTIONS**

- Infeed roll unwind
- No-Product sensor
- Multiple blade and drive roller options
- Replacement blade set