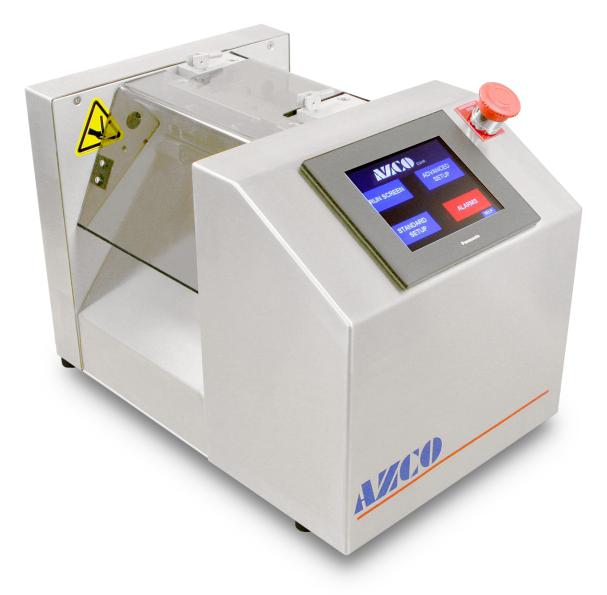

## **SM SERIES TECHNICAL SPECIFICATION** Solid Models & Videos Available Online

Simple and easy to use just enter the length and quantity on the color touchscreen. The unit automatically feeds, measures, cuts and counts the pieces to meet your requirements. An endof-cycle signal is provided once the cuts are completed. For an automated one-shot process, this unit will feed and cut the material on demand. Clean cuts are provided by the guillotine knife assembly.

This integrated, benchtop-style unit is a convenient package for many users who just want to plug in a power cord and air line to start cutting their product. It is available in two cut width sizes - 110mm/4" or 160mm/6". See FG models for information on modular style units.

#### BENEFITS

- Easy to use as a stand-alone unit
- Easy operator interface with color touchscreen
- Enter lengths in either inches or metric
- · Can be connected to a foot switch senceor or other process
- Eliminates the need for a large inventory of cut products